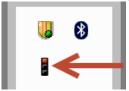

#### **DISCONNECTING FROM THE VPN**

1. Right-Click on the Traffic Light icon in the Notifications pane

2. Click Disconnect

3. Once disconnected, the Traffic Light icon will show Red

Salem WI 53168

www.ctiwi.com