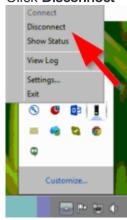

#### **DISCONNECTING FROM THE VPN**

1. Right-Click on the Traffic Light icon in the Notifications pane

2. Click Disconnect

3. Once disconnected, the Traffic Light icon will show Red

Salem WI 53168

www.ctiwi.com