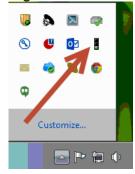

#### **DISCONNECTING FROM THE VPN**

1. Right-Click on the Traffic Light icon in the Notifications pane

2. Click Disconnect

3. Once disconnected, the Traffic Light icon will show Red

Salem WI 53168

www.ctiwi.com